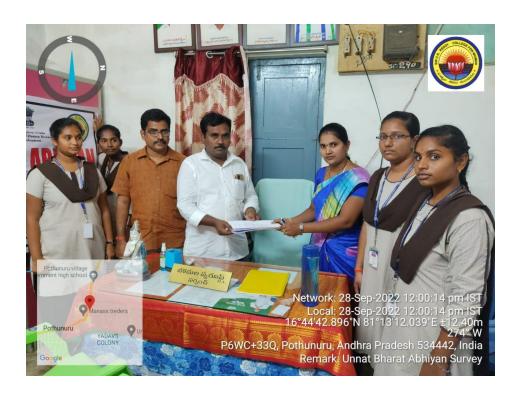

### **Report:**

UBA organized a household and village survey on 28-09-2022 in Pothunuru village. UBA coordinator A. Jyothi and UBA members P.Praveen along with the students of IIIB.sc and IIIB.com conducted the survey regarding the livelihood of villagers.

Firstly we have met Panchayat secretary khajal Meera Sharif, Panchayati President at Pothunuru B.Swaroop, got permission from them to conduct the survey.

- 1. Explained about the survey and
- 2. We have covered all the houses and collected the necessary information regarding their livelihood, education and also about their utilization of govt. schemes.