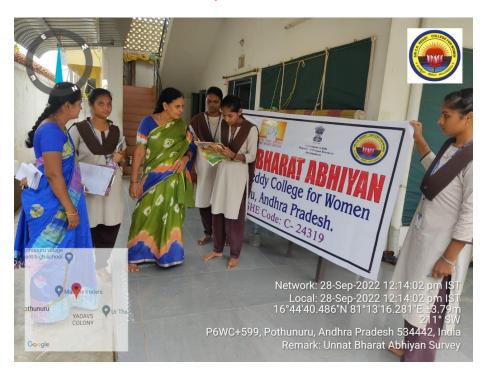

#### **Brief note**

As a part of Unnat Bharat Abhiyan progrramme, Students and Faculty of Sir C R Reddy College for Women, Vatluru had conducted a household and Village surveyin Pothunuru Village, Denduluru Mandal, Eluru District with the cooperation of panchayat Secretary khajal Meera Sharif and Volunteer M.Durga, Our UBA Coordinator A.Jyothi Conducted the survey regarding their livelihood and about their utilizations of Government schemes.

### **Report:**

UBA organized a household and village survey on 28-09-2022 in Pothunuru village. UBA coordinator A. Jyothi and UBA members P.Praveen along with the students of IIIB.sc and IIIB.com conducted the survey regarding the livelihood of villagers.