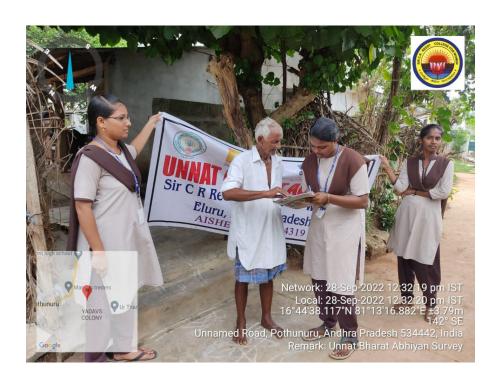

### **Report:**

UBA organized a household and village survey on 28-09-2022 in Pothunuru village. UBA coordinator A. Jyothi and UBA members P.Praveen along with the students of IIIB.sc and IIIB.com conducted the survey regarding the livelihood of villagers.

Firstly we have met Panchayat secretary khajal Meera Sharif, Panchayati President at Pothunuru B.Swaroop, got permission from them to conduct the survey.

- 1. Explained about the survey and
- 2. We have covered all the houses and collected the necessary information regarding their livelihood, education and also about their utilization of govt. schemes.