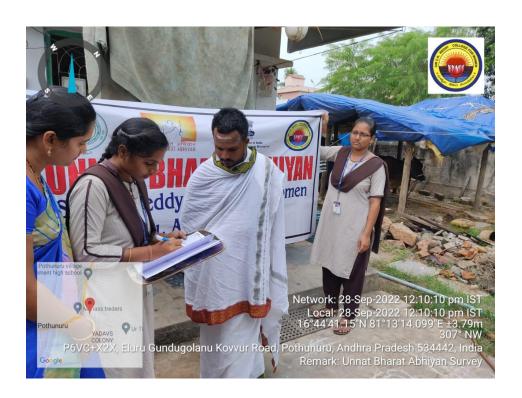

Firstly we have met Panchayat secretary khajal Meera Sharif, Panchayati President at Pothunuru B.Swaroop, got permission from them to conduct the survey.

- 1. Explained about the survey and
- 2. We have covered all the houses and collected the necessary information regarding their livelihood, education and also about their utilization of govt. schemes.